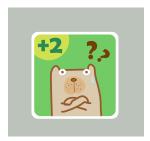

## Variant 2 - The Set-Up Delight

The Set-Up Delight turns the preparation of each round into a buzz of excitement!

At the beginning of a game, all the "bonus round" cards are shuffled into the draw pile. The dealer, when laying out Member cards on the table, is required to place them one by one. During this, after at least 10 cards are already placed, if the topmost card of the draw pile shows the backside of a "bonus round" card, a bonus round is started!

The "bonus round" card is then turned face up and immediately afterwards each player can race to shout out one and only one answer, which is the number of cards already placed on the table fulfilling both requirements indicated on the "bonus round" card. (See the list of "bonus round" cards.)