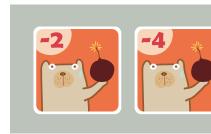

Any player who shouts out a wrong answer loses 2 cards from his winning pile, or places a "-2 points" card face up in front of himself if not having enough cards to lose.

(The "-2 points" cards can be turned over to indicate -4 points when needed.)