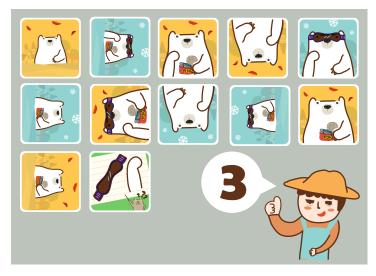

## Example:

The "bonus round" card "goggles and an upright arm" is turned face up. A player shouts "Three!" correctly because on the table there are 3 cards showing a polar bear with goggles and its right arm held upright.